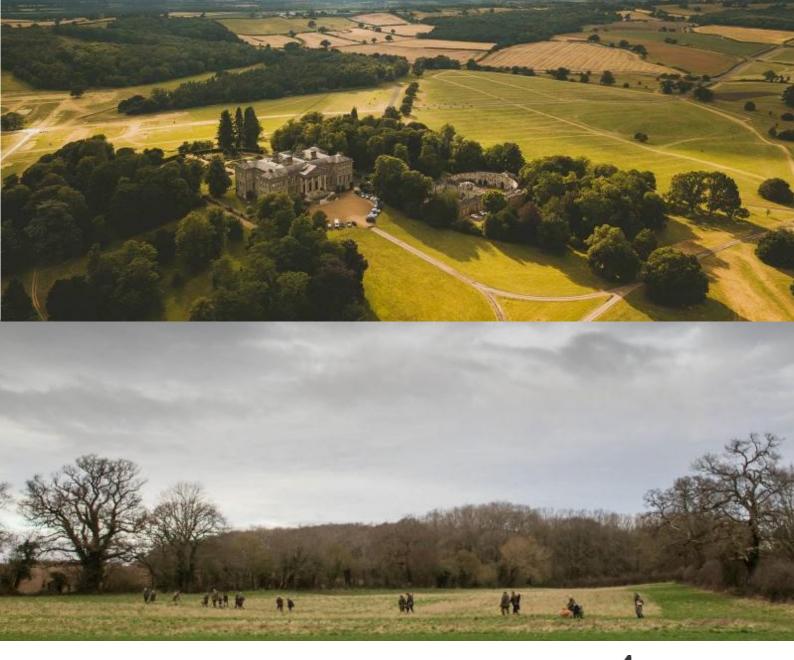

# Bird Shooting Europe Ragley Hall - Warwickshire - England

#### PARTRIDGE & PHEASANT SHOOTING IN THE COTSWOLDS

Our exclusive experiences include two days of high quality driven bird hunting on the privately owned Ragley Hall Estate in the Cotswolds in Southern England with accommodation at the Howards Arms. <a href="https://howardarms.com/">https://howardarms.com/</a> or the Arrow Mill <a href="https://www.brunningandprice.co.uk/arrowmill/">https://www.brunningandprice.co.uk/arrowmill/</a>

#### **Program:**

Day 1 - Land in London, Picked up and drive to your accommodation (1.5 hours) settle into accommodation and drinks & dinner.

Day 2 – We will pick you up from your accommodation, drive you to the shoot to meet at the shoot room for coffee at around 9:00am. Coffee and the drawing of pegs / a shoot briefing from the shoot captain, meet your loaders and head out to the first drive around 9:30am - 2 Drives with drinks and canapes in between before a substantial 'elevenses' in the field, with champagne, sloe gin, smoked salmon etc... - 2 more drives before heading back to the shoot lodge for a 3-course lunch - After lunch and drinks / cigars, be driven back to your accommodation to freshen up before drinks and dinner.